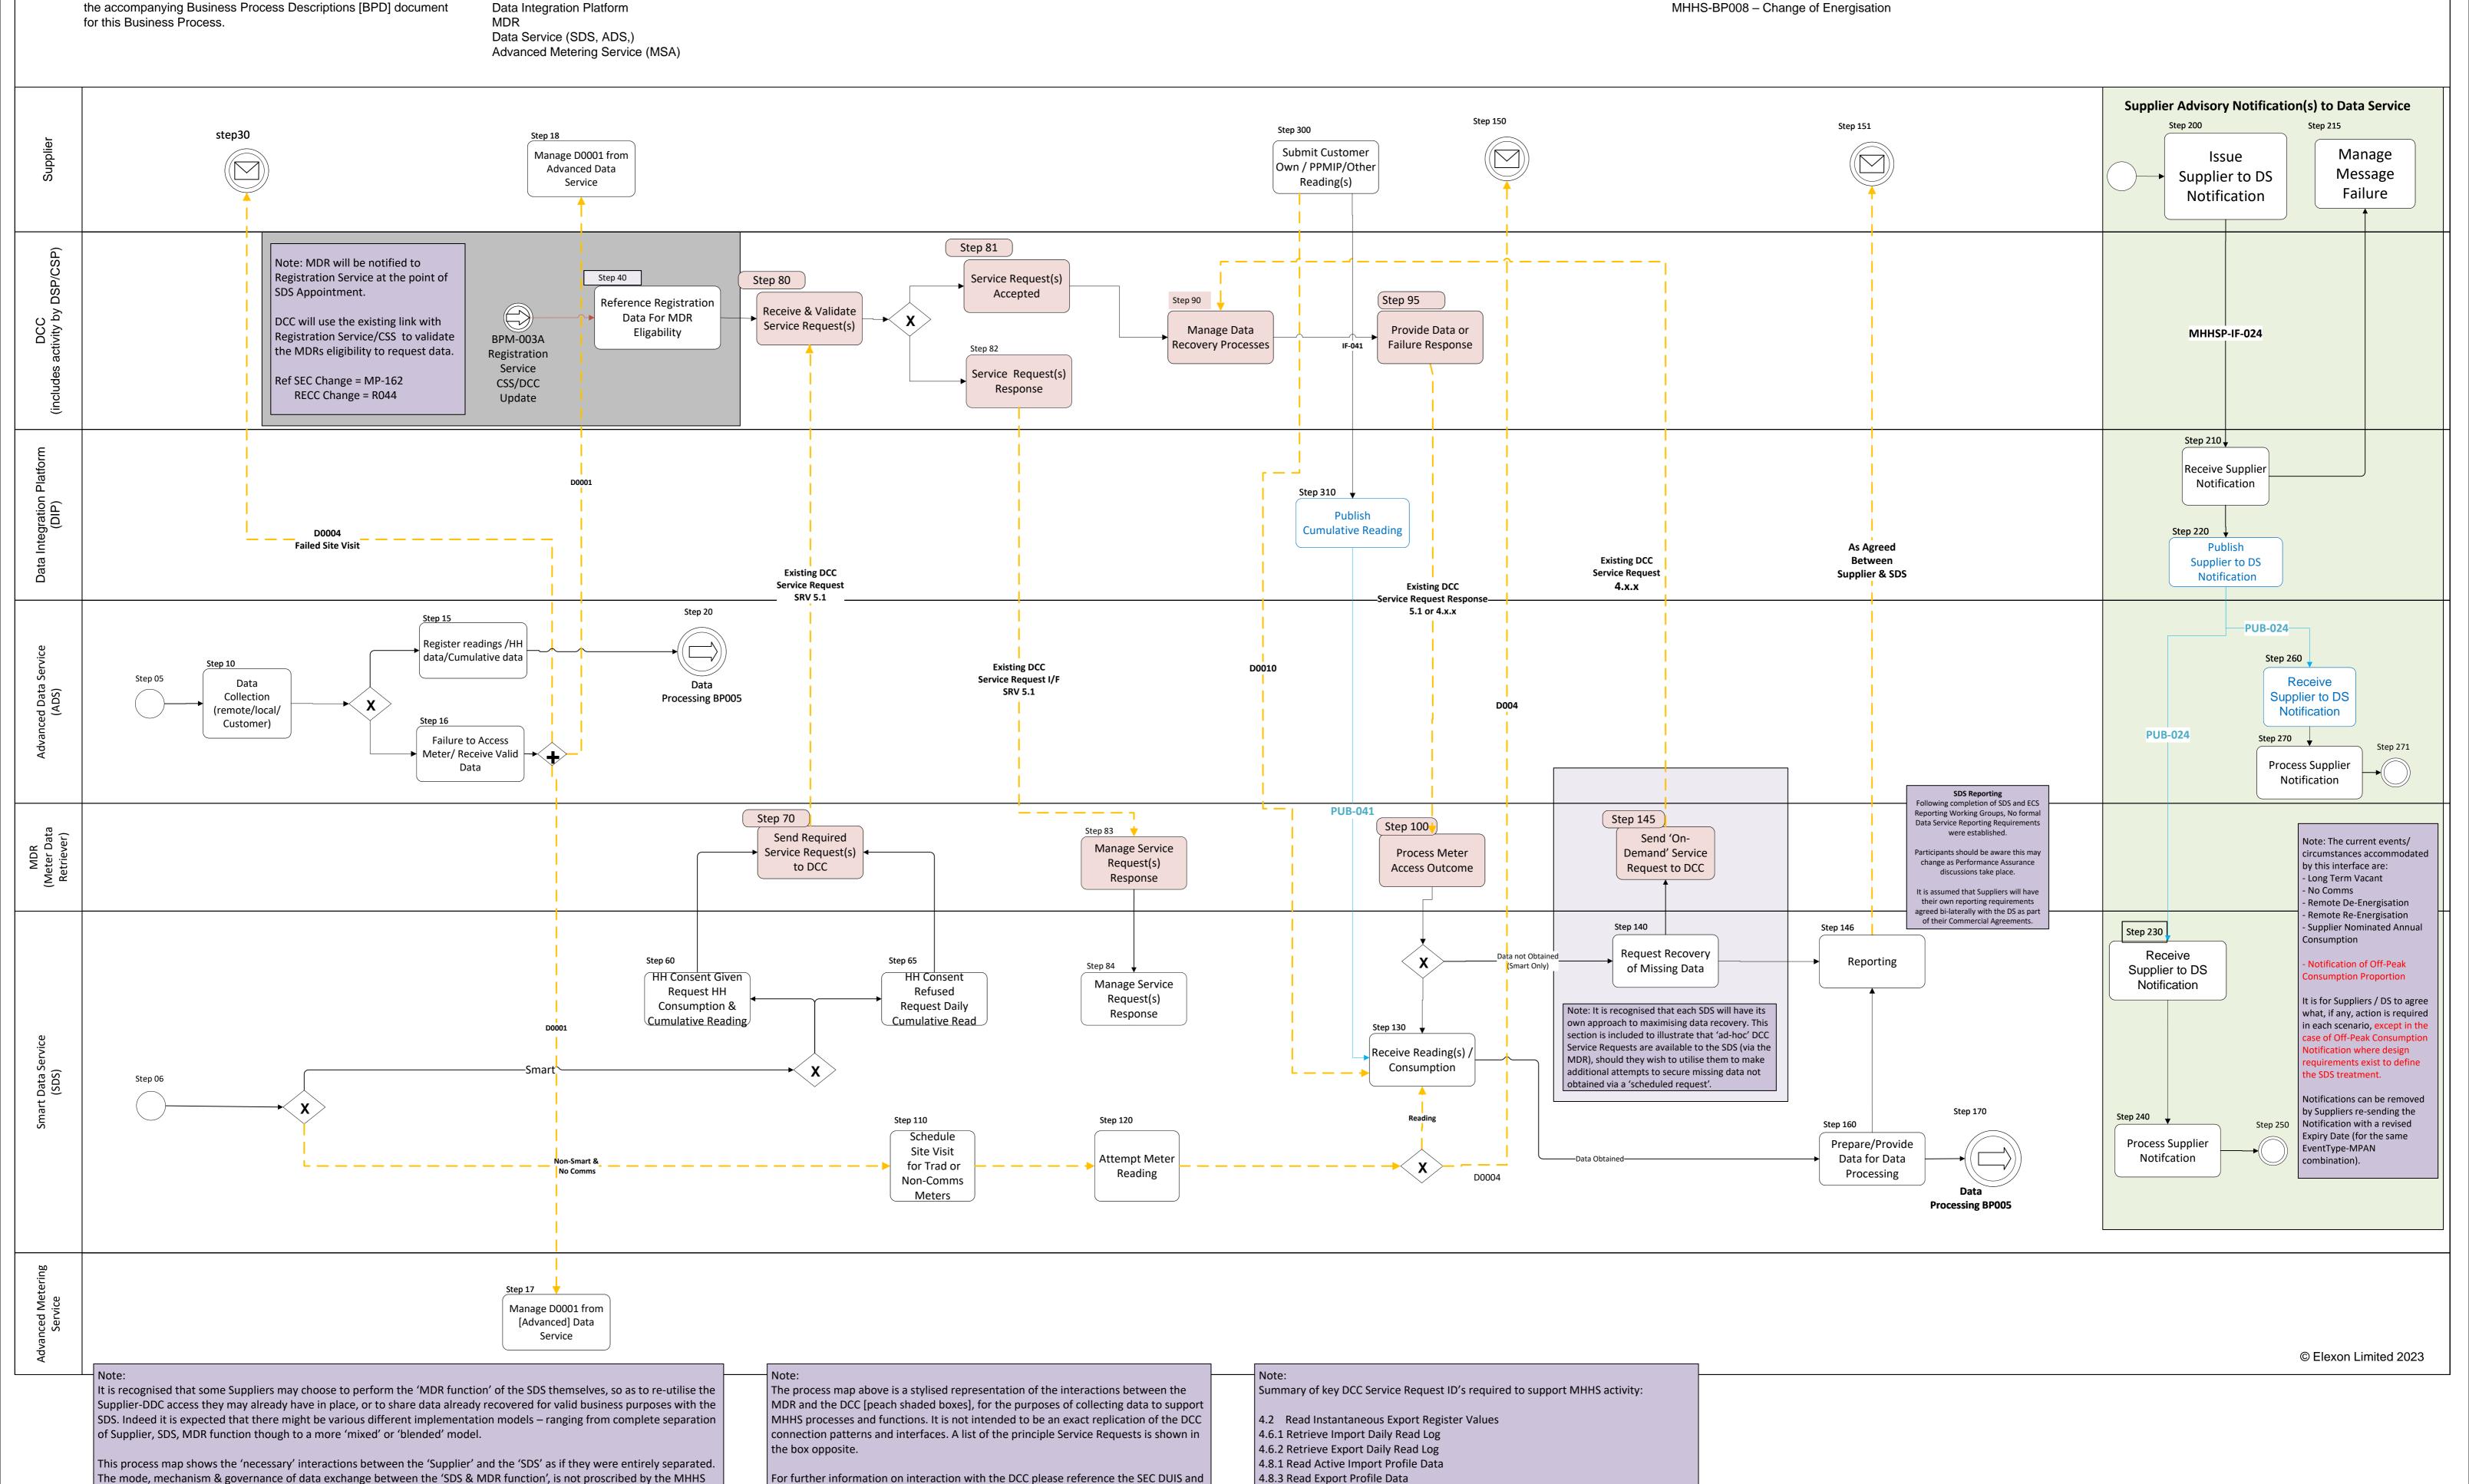

Business Process Description
This BPM diagram describes the 'Data Collection' Business Process.
For a detailed description of each step in the BPM, please refer to

Actors
s. Supplier
DCC

Design; neither is the exchange of any data which might or might not need take place between the Supplier and the SDS as

part of a more 'blended' implementation of the TOM.

MHHS Interfaces

MHHS-IF-041 Cumulative Reading

MHHS-IF-024 Supplier Advisory Notification to DS

other guidance documentation using the links below.

https://smartenergycodecompany.co.uk/the-smart-energy-code-2/

BPM Entry
MHHS-BP001-Change of Supply
MHHS-BP003-Change of Agent – Data Services
MHHS-BP008 – Change of Energisation

Exit BPM
MHHS-BP005-Data Processing

4.17 Retrieve Daily Consumption Log

5.1 Create Schedule Wrapper